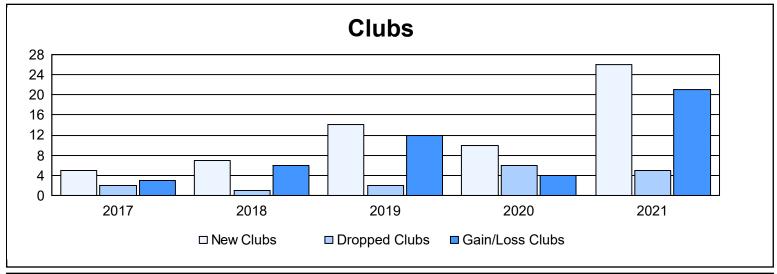

| Year      | New<br>Clubs | Dropped<br>Clubs | Gain/<br>Loss<br>Clubs | New<br>Members | Charter<br>Members | Reinstate<br>Members | Transfer<br>Members | Total<br>Member<br>Added | Total<br>Members<br>Dropped | Gain/<br>Loss<br>Members |
|-----------|--------------|------------------|------------------------|----------------|--------------------|----------------------|---------------------|--------------------------|-----------------------------|--------------------------|
| 2016-2017 | 5            | 2                | 3                      | 494            | 159                | 6                    | 2                   | 661                      | 423                         | 238                      |
| 2017-2018 | 7            | 1                | 6                      | 547            | 201                | 19                   | 3                   | 770                      | 495                         | 275                      |
| 2018-2019 | 14           | 2                | 12                     | 340            | 369                | 25                   | 11                  | 745                      | 643                         | 102                      |
| 2019-2020 | 10           | 6                | 4                      | 347            | 241                | 33                   | 7                   | 628                      | 655                         | -27                      |
| 2020-2021 | 26           | 5                | 21                     | 508            | 535                | 52                   | 6                   | 1,101                    | 801                         | 300                      |
| Average   | 12           | 3                | 9                      | 447            | 301                | 27                   | 6                   | 781                      | 603                         | 178                      |